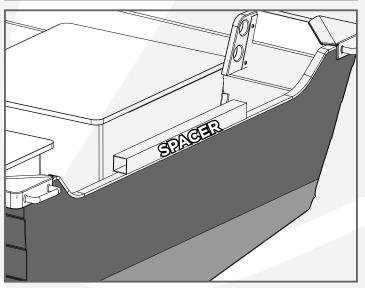

#### STEP 2

Locate and mount the motor mounting spacer onto the hull of the boat.

#### STEP 5

Once the motor has been installed according to the Mercury Marine installation manual, remove the mounting spacer.