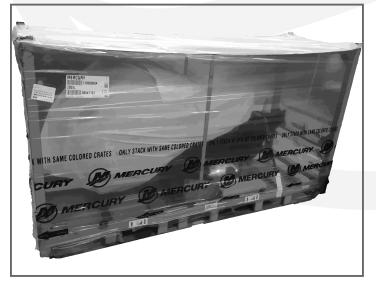

#### STEP 3

Review Motor Crate to locate any damage or potential issues with the Motor. Uncrate Motor and review again for any damages.

#### ATTENTION

If there is damage to the Motor or Crate, review with Lead Rigger/Shop Foreman.