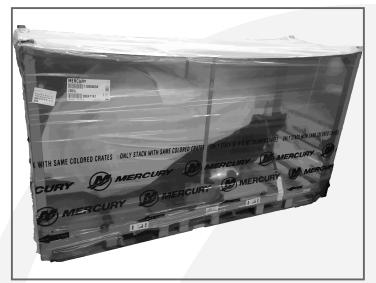

#### STEP 3

Review Motor Crate to locate any damage or potential issues with the Motor. Uncrate Motor and review again for any damages.

#### ATTENTION

If there is damage to the Motor or Crate, review with Lead Rigger/Shop Foreman.