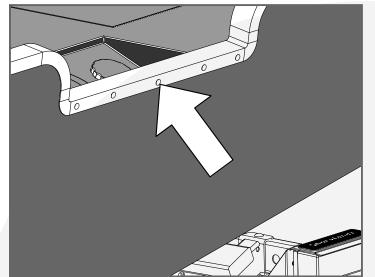

#### STEP 1

Riveted hulls may require a screw on the transom cap to be removed for properly mounting the motor.