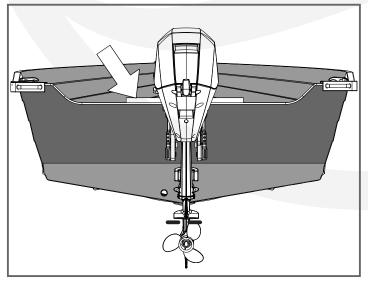

#### STEP 2

Locate and mount the motor mounting spacer onto the hull of the boat.

#### STEP 5

Once the motor has been installed according to the Mercury Marine installation manual, remove the mounting spacer.