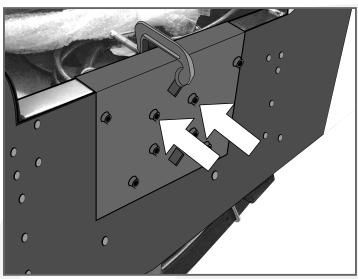

## STEP 4

Using the 5/16" drill bit, drill through the Transom into the marked holes of the Motor Template.

### STEP 5

Remove the Motor Template from the Transom.