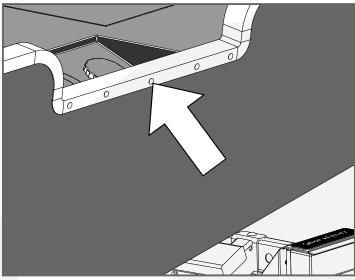

### STEP 1

Riveted hulls may require a screw on the transom cap to be removed for properly mounting the motor.

## STEP 2

Mount the 20ELHPT Motor Template onto the Transom of the Boat

# NOTE

Ensure the proper Motor Template labelled 20ELHPT is sitting flush with the Transom.