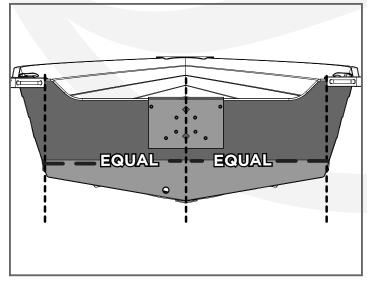

### STEP 3

Align the center of the template with the center of the boat and clamp in place.

Confirm template location with Lead Rigger/ Shop Foreman.