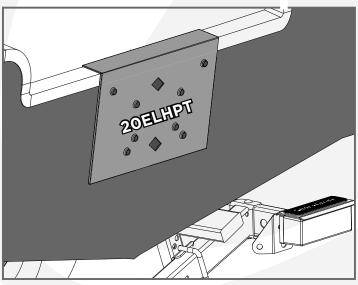

## STEP 2

Mount the 20ELHPT Motor Template onto the Transom of the Boat

# NOTE

Ensure the proper Motor Template labelled 20ELHPT is sitting flush with the Transom.