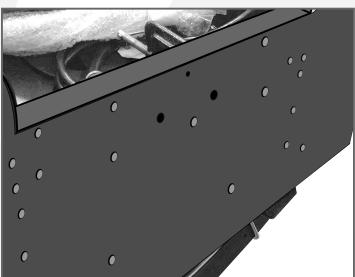

## STEP 2

Mount the 20ELHPT Motor Template onto the Transom of the Boat

# NOTE

Ensure the proper Motor Template labelled 20ELHPT is sitting flush with the Transom.

### STEP 3

Align the center of the template with the center of the boat and clamp in place.

Confirm template location with Lead Rigger/ Shop Foreman.

## STEP 4

Using the 5/16" drill bit, drill through the Transom into the marked holes of the Motor Template.

### STEP 5

Remove the Motor Template from the Transom.